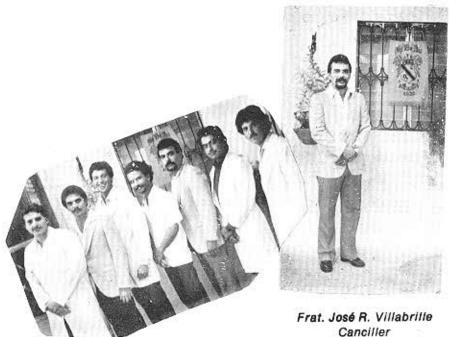

#### DIRECTIVA

Canciller .... José R. Villabrille
Vicecanciller .... Ginés Martínez
Secretario ... Fernando Velázquez
Tesorero ... Iván Cerezo de la Rosa
Fiscal ... Rafael Vilar Surillo

IZQ. A DER.

E. VIGO

J. BENABE

R. RUIZ

A. MARIN

J. VILLABRILLE

M. RUIZ

G. MARTINEZ

MATRICULA KAPPA