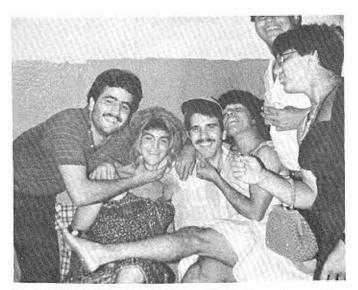

# CONVENCION 83

NHESTRO PASADO PRESIDENTE JAIME SANTIAGO HACE SU ENTRADA EN SU ATHENDO CHINO

Pasados presidentes consejo supremo

El Reverendo Padre Candelas recibiendo la orden Felix Ochoteco

Los Rayos Gamma tambien hicieron acto de prescencia