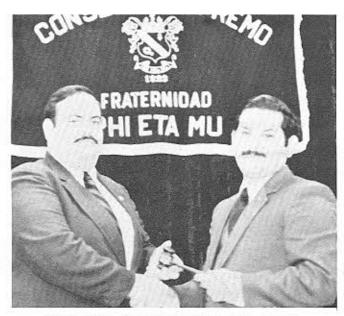

ESTOS DATOS CRONOLOGICOS SON TESTIGOS DE 25 AÑOS DE VIDA SA-CERDOTAL Y RAFA,NOS DICE QUE SE SIENTE REALIZADO EN SU VIDA SACERDOTAL Y AFORTUNADO POR SER PARTE DE LA PHI ETA MU Y ASI LO MANIFESTO EL DIA 16 DE JULIO PASADO EN CUPEY CUANDO NUESTRA PRATERNIDAD LE OPRECIO UN BANQUETE HOMENAJE PARA CELEBRARLE SUS BODAS DE PLATA SACERDOTALES.

# CONVENCION 83

NHESTRO PASADO PRESIDENTE JAIME SANTIAGO HACE SU ENTRADA EN SU ATHENDO CHINO

Pasados presidentes consejo supremo

El Reverendo Padre Candelas recibiendo la orden Felix Ochoteco

Los Rayos Gamma tambien hicieron acto de prescencia