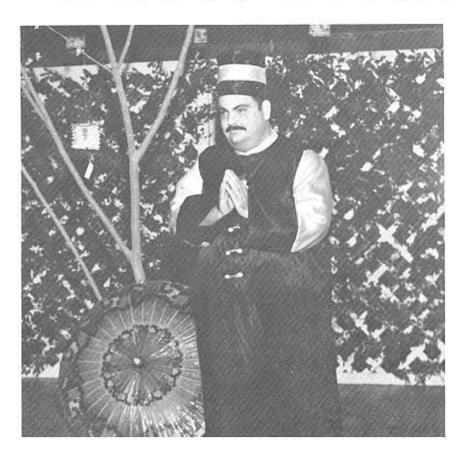

# CONVENCION 83

NHESTRO PASADO PRESIDENTE JAIME SANTIAGO HACE SU ENTRADA EN SU ATHENDO CHINO

Pasados presidentes consejo supremo

El Reverendo Padre Candelas recibiendo la orden Felix Ochoteco

Los Rayos Gamma tambien hicieron acto de prescencia