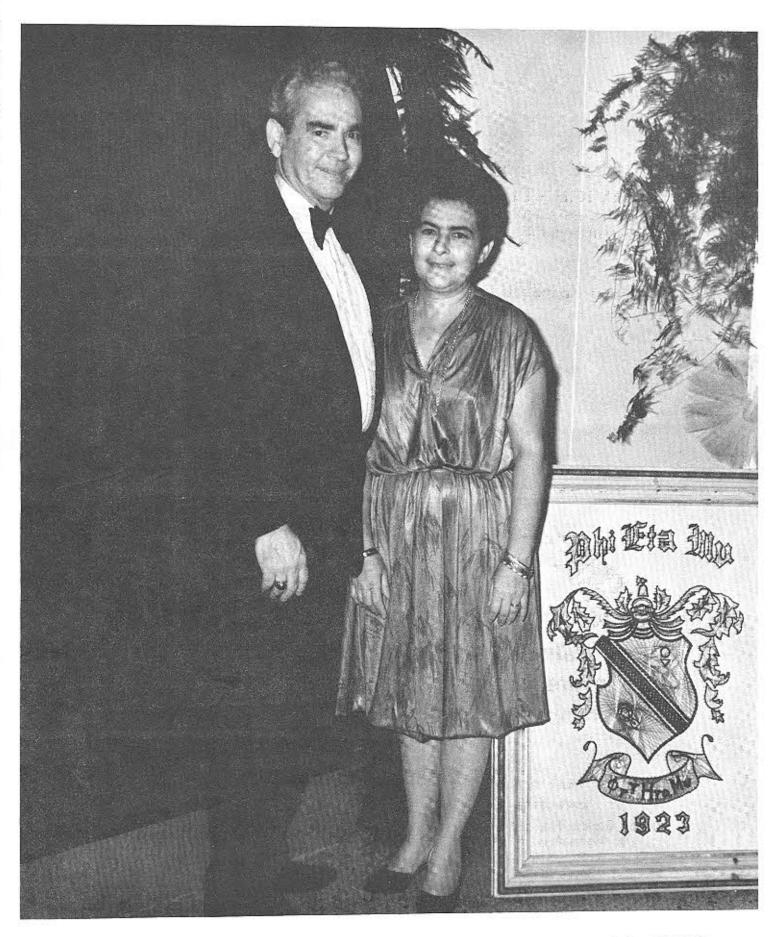

# CONVENCION 83

NHESTRO PASADO PRESIDENTE JAIME SANTIAGO HACE SU ENTRADA EN SU ATHENDO CHINO

Pasados presidentes consejo supremo

El Reverendo Padre Candelas recibiendo la orden Felix Ochoteco

Los Rayos Gamma tambien hicieron acto de prescencia

#### CELCO

Vehicle Leasing, Inc.

Carretera No. 2, Km. 6.8 Villa Caparra 782-1717 Administración/Renta Diaria 792-9292 Departamento de Arrendamiento

Frat. Manuel Quiles recibe Orden FELIX OCHOTECO.

Frat. Buenaventura Quiñones Gomez Recibe la Orden FELIX OCHOTECO.