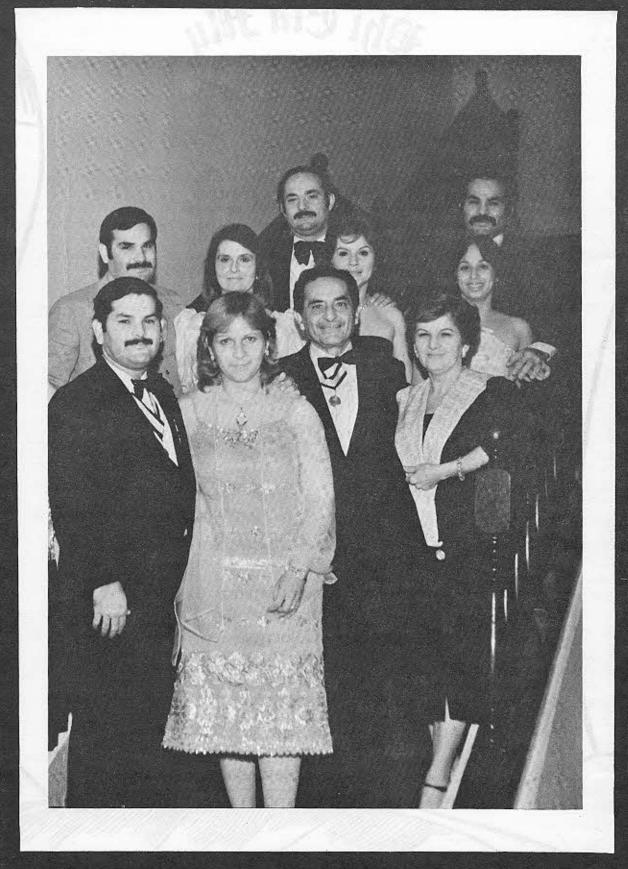

# CONVENCION 83

NHESTRO PASADO PRESIDENTE JAIME SANTIAGO HACE SU ENTRADA EN SU ATHENDO CHINO

Pasados presidentes consejo supremo

El Reverendo Padre Candelas recibiendo la orden Felix Ochoteco

Los Rayos Gamma tambien hicieron acto de prescencia

Junta De Directores Con sus respectivas esposas