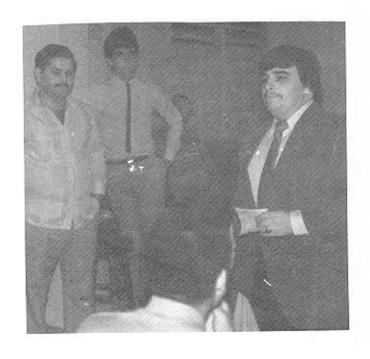

# CONVENCION 83

NHESTRO PASADO PRESIDENTE JAIME SANTIAGO HACE SU ENTRADA EN SU ATHENDO CHINO

Pasados presidentes consejo supremo

El Reverendo Padre Candelas recibiendo la orden Felix Ochoteco

Los Rayos Gamma tambien hicieron acto de prescencia