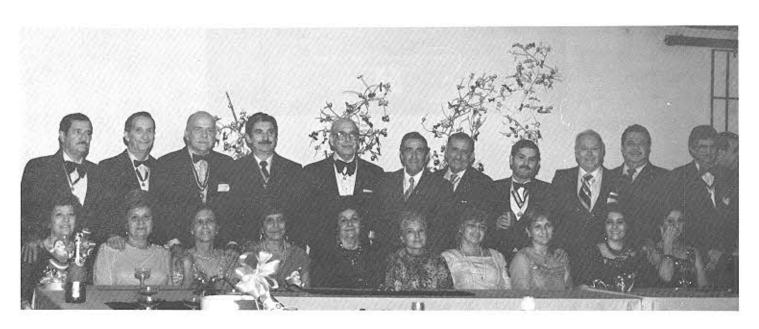

# CONVENCION 83

NHESTRO PASADO PRESIDENTE JAIME SANTIAGO HACE SU ENTRADA EN SU ATHENDO CHINO

Pasados presidentes consejo supremo

El Reverendo Padre Candelas recibiendo la orden Felix Ochoteco

Los Rayos Gamma tambien hicieron acto de prescencia

Junta De Directores Con sus respectivas esposas