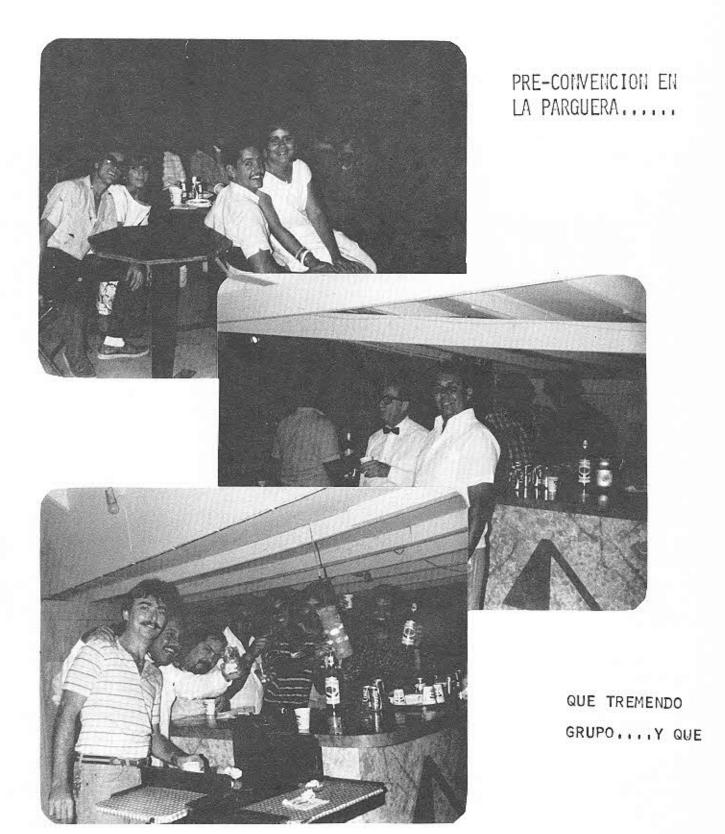

### **Ponce**

Varios Fraternos del Eta comparten durante el almuerzo del Seminario de Capacitación celebrado en la UCPR

Junto a los fraternos del Omicron en el famoso smoker de la Parguera.