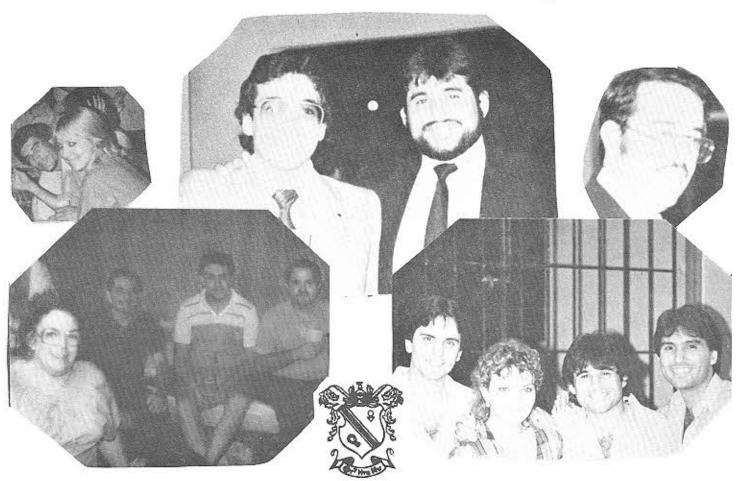

# CONVENCION 83

NHESTRO PASADO PRESIDENTE JAIME SANTIAGO HACE SU ENTRADA EN SU ATHENDO CHINO

Pasados presidentes consejo supremo

El Reverendo Padre Candelas recibiendo la orden Felix Ochoteco

Los Rayos Gamma tambien hicieron acto de prescencia