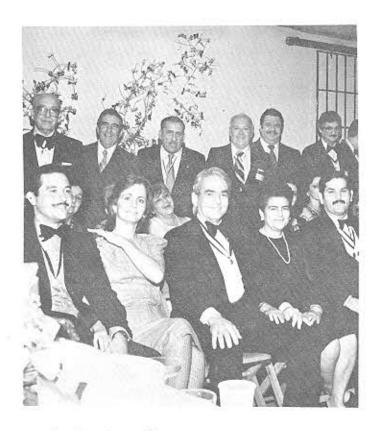

# CONVENCION 83

NHESTRO PASADO PRESIDENTE JAIME SANTIAGO HACE SU ENTRADA EN SU ATHENDO CHINO

Pasados presidentes consejo supremo

El Reverendo Padre Candelas recibiendo la orden Felix Ochoteco

Los Rayos Gamma tambien hicieron acto de prescencia