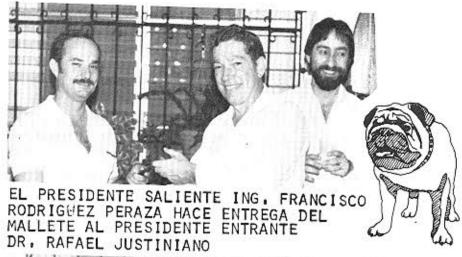

-- TESORERO

NUESTRO PRESIDENTE SALIENTE ERAT. JAINE SANTIAGO CANET HACE ENTREGA DEL MALLETE

83-84

JUNTA DE DIRECTORES SALIENTE

JAINE SANTIAGO CANET - PRESIDNTE

CARLOS E. JUSTINIANO - VICE-PRES.

JOSE RALAT

- SECRETARIO