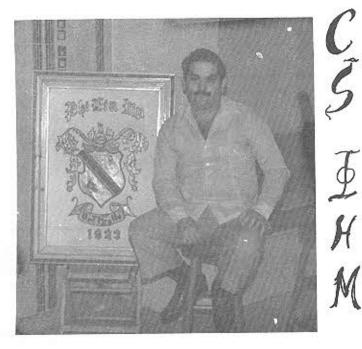

# CONVENCION 83

NHESTRO PASADO PRESIDENTE JAIME SANTIAGO HACE SU ENTRADA EN SU ATHENDO CHINO

Pasados presidentes consejo supremo

El Reverendo Padre Candelas recibiendo la orden Felix Ochoteco

Los Rayos Gamma tambien hicieron acto de prescencia