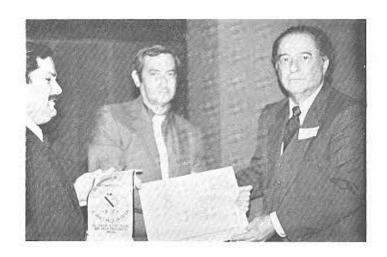

# CONVENCION 83

NHESTRO PASADO PRESIDENTE JAIME SANTIAGO HACE SU ENTRADA EN SU ATHENDO CHINO

Pasados presidentes consejo supremo

El Reverendo Padre Candelas recibiendo la orden Felix Ochoteco

Los Rayos Gamma tambien hicieron acto de prescencia