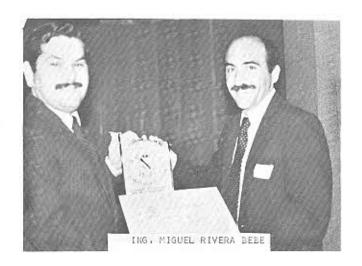

DON JOSE KAKI FERNANDEZ DON JAIME FONALLEDAS

DON JUAN ENRIQUE GEIGEL
DON MANUEL GONZALEZ PATO, QEPD
LCDO. VICTOR GUTIERREZ
FRANQUI, QEPD
GENERAL ALBERTO NIDO

DR. LUIS OMS DON RICHARD PATTEE, QEPD DR. RAFAEL PICO ING. MIGUEL RIVERA VEVE

#### HOMENAJE DE RECONOCIMIENTO

CASA DE LA FRATERNIDAD

JUEVES 23 DE AGOSTO DE 1984

RECEPCION

BANQUETE

Entrada

Presentación Fraternos Homenajeados

Don José Arnaldo Meyners (QEPD) Don Ventura Barnés Ing. Salvador V. Caro Lcdo. Salvador Casellas Dr. Antonio J. Colorado Ing. Arturo Costa Antonmattei Don Clemente Fernández Don Jaime Fonalledas Lcdo. Juan Enrique Géigel Don Manuel González Pató (QEPD) Lcdo. Víctor Gutiérrez Franqui (QEPD) Gen. Alberto Nido Dr. Luis Oms Dr. Rafael Picó Ing. Miguel Rivera Don Adalberto Rodríquez