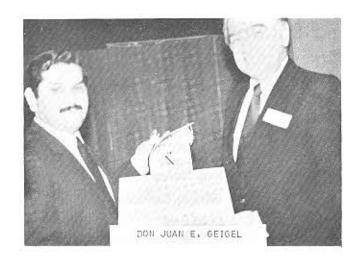

DON JOSE KAKI FERNANDEZ DON JAIME FONALLEDAS

DON JUAN ENRIQUE GEIGEL
DON MANUEL GONZALEZ PATO, QEPD
LCDO. VICTOR GUTIERREZ
FRANQUI, QEPD
GENERAL ALBERTO NIDO

DR. LUIS OMS DON RICHARD PATTEE, QEPD DR. RAFAEL PICO ING. MIGUEL RIVERA VEVE

#### HOMENAJE DE RECONOCIMIENTO

CASA DE LA FRATERNIDAD

JUEVES 23 DE AGOSTO DE 1984

RECEPCION

BANQUETE

Entrada

Presentación Fraternos Homenajeados

Don José Arnaldo Meyners (QEPD) Don Ventura Barnés Ing. Salvador V. Caro Lcdo. Salvador Casellas Dr. Antonio J. Colorado Ing. Arturo Costa Antonmattei Don Clemente Fernández Don Jaime Fonalledas Lcdo. Juan Enrique Géigel Don Manuel González Pató (QEPD) Lcdo. Víctor Gutiérrez Franqui (QEPD) Gen. Alberto Nido Dr. Luis Oms Dr. Rafael Picó Ing. Miguel Rivera Don Adalberto Rodríquez