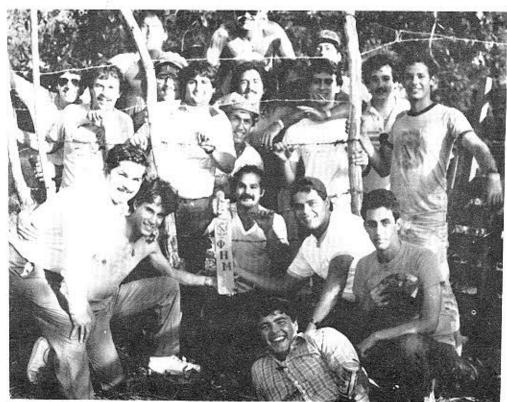

# CONVENCION 83

NHESTRO PASADO PRESIDENTE JAIME SANTIAGO HACE SU ENTRADA EN SU ATHENDO CHINO

Pasados presidentes consejo supremo

El Reverendo Padre Candelas recibiendo la orden Felix Ochoteco

Los Rayos Gamma tambien hicieron acto de prescencia