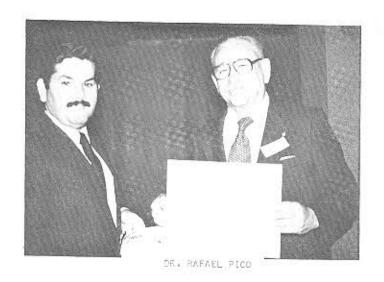

DON JOSE KAKI FERNANDEZ DON JAIME FONALLEDAS

DON JUAN ENRIQUE GEIGEL
DON MANUEL GONZALEZ PATO, QEPD
LCDO. VICTOR GUTIERREZ
FRANQUI, QEPD
GENERAL ALBERTO NIDO

DR. LUIS OMS DON RICHARD PATTEE, QEPD DR. RAFAEL PICO ING. MIGUEL RIVERA VEVE

#### HOMENAJE DE RECONOCIMIENTO

CASA DE LA FRATERNIDAD

JUEVES 23 DE AGOSTO DE 1984

RECEPCION

BANQUETE

Entrada

Presentación Fraternos Homenajeados

Don José Arnaldo Meyners (QEPD) Don Ventura Barnés Ing. Salvador V. Caro Lcdo. Salvador Casellas Dr. Antonio J. Colorado Ing. Arturo Costa Antonmattei Don Clemente Fernández Don Jaime Fonalledas Lcdo. Juan Enrique Géigel Don Manuel González Pató (QEPD) Lcdo. Víctor Gutiérrez Franqui (QEPD) Gen. Alberto Nido Dr. Luis Oms Dr. Rafael Picó Ing. Miguel Rivera Don Adalberto Rodríquez