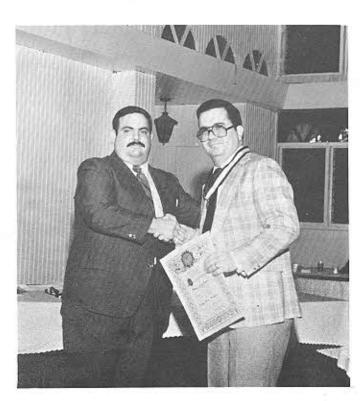

# CONVENCION 83

NHESTRO PASADO PRESIDENTE JAIME SANTIAGO HACE SU ENTRADA EN SU ATHENDO CHINO

Pasados presidentes consejo supremo

El Reverendo Padre Candelas recibiendo la orden Felix Ochoteco

Los Rayos Gamma tambien hicieron acto de prescencia