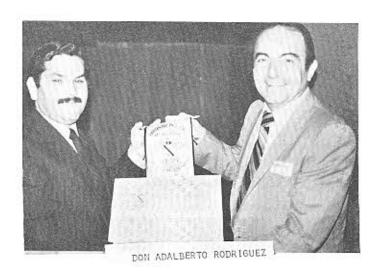

DON ADALBERTO RODRIGUEZ ARQ. JAIME SUAREZ Escritor, comentarista y periodista de excelencia,
Agrónomo, Científico, Explorador de la Selva Suramericana.
Ejemplo de lo que un Alumni debe ser.
Servidor Público, Innovador y Economista.
Educador, miembro del famoso equipo de debate de la UPR.
Ingeniero Estructural, diseñador de muchas de las estructuras principales del país.

#### HOMENAJE DE RECONOCIMIENTO

CASA DE LA FRATERNIDAD

JUEVES 23 DE AGOSTO DE 1984

RECEPCION

BANQUETE

Entrada

Presentación Fraternos Homenajeados

Don José Arnaldo Meyners (QEPD) Don Ventura Barnés Ing. Salvador V. Caro Lcdo. Salvador Casellas Dr. Antonio J. Colorado Ing. Arturo Costa Antonmattei Don Clemente Fernández Don Jaime Fonalledas Lcdo. Juan Enrique Géigel Don Manuel González Pató (QEPD) Lcdo. Víctor Gutiérrez Franqui (QEPD) Gen. Alberto Nido Dr. Luis Oms Dr. Rafael Picó Ing. Miguel Rivera Don Adalberto Rodríquez