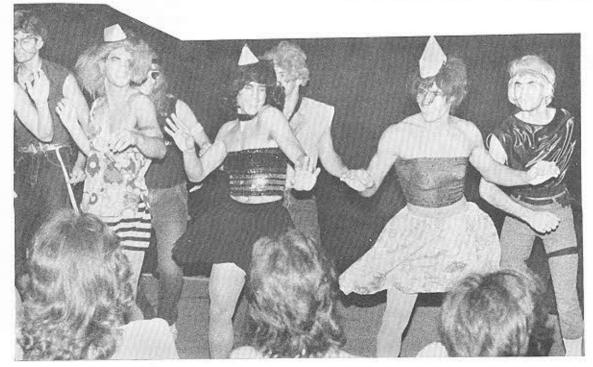

# CONVENCION 83

NHESTRO PASADO PRESIDENTE JAIME SANTIAGO HACE SU ENTRADA EN SU ATHENDO CHINO

Pasados presidentes consejo supremo

El Reverendo Padre Candelas recibiendo la orden Felix Ochoteco

Los Rayos Gamma tambien hicieron acto de prescencia