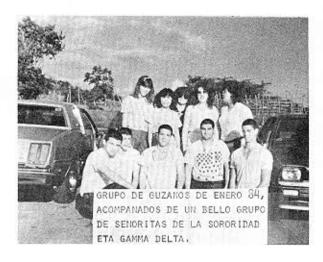

SAN DIEGO SAN FRANCISCO SAN JOSE SANTA BARBARA SEATTLE TUCSON TULSA WICHITA

Consulta a tu Agente de Viajes. En American tenemos lo que tú buscas.

Los gusanos de la Iniciación de Verano 1983, deciden refrescarse en la Fuente de la Plaza de las Delicias

Walter Pagán, Jorge Lugo, Eudoro Balmaceda y Michael Covas - Verano 1983