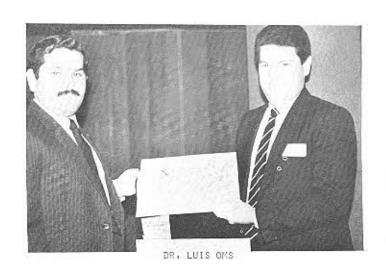

DON JOSE KAKI FERNANDEZ DON JAIME FONALLEDAS

DON JUAN ENRIQUE GEIGEL
DON MANUEL GONZALEZ PATO, QEPD
LCDO. VICTOR GUTIERREZ
FRANQUI, QEPD
GENERAL ALBERTO NIDO

DR. LUIS OMS DON RICHARD PATTEE, QEPD DR. RAFAEL PICO ING. MIGUEL RIVERA VEVE

#### HOMENAJE DE RECONOCIMIENTO

CASA DE LA FRATERNIDAD

JUEVES 23 DE AGOSTO DE 1984

RECEPCION

BANQUETE

Entrada

Presentación Fraternos Homenajeados

Don José Arnaldo Meyners (QEPD) Don Ventura Barnés Ing. Salvador V. Caro Lcdo. Salvador Casellas Dr. Antonio J. Colorado Ing. Arturo Costa Antonmattei Don Clemente Fernández Don Jaime Fonalledas Lcdo. Juan Enrique Géigel Don Manuel González Pató (QEPD) Lcdo. Víctor Gutiérrez Franqui (QEPD) Gen. Alberto Nido Dr. Luis Oms Dr. Rafael Picó Ing. Miguel Rivera Don Adalberto Rodríquez