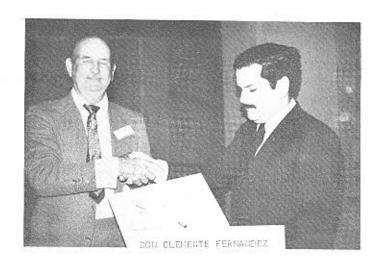

DON JOSE KAKI FERNANDEZ DON JAIME FONALLEDAS

DON JUAN ENRIQUE GEIGEL
DON MANUEL GONZALEZ PATO, QEPD
LCDO. VICTOR GUTIERREZ
FRANQUI, QEPD
GENERAL ALBERTO NIDO

DR. LUIS OMS DON RICHARD PATTEE, QEPD DR. RAFAEL PICO ING. MIGUEL RIVERA VEVE

#### HOMENAJE DE RECONOCIMIENTO

CASA DE LA FRATERNIDAD

JUEVES 23 DE AGOSTO DE 1984

RECEPCION

BANQUETE

Entrada

Presentación Fraternos Homenajeados

Don José Arnaldo Meyners (QEPD) Don Ventura Barnés Ing. Salvador V. Caro Lcdo. Salvador Casellas Dr. Antonio J. Colorado Ing. Arturo Costa Antonmattei Don Clemente Fernández Don Jaime Fonalledas Lcdo. Juan Enrique Géigel Don Manuel González Pató (QEPD) Lcdo. Víctor Gutiérrez Franqui (QEPD) Gen. Alberto Nido Dr. Luis Oms Dr. Rafael Picó Ing. Miguel Rivera Don Adalberto Rodríquez