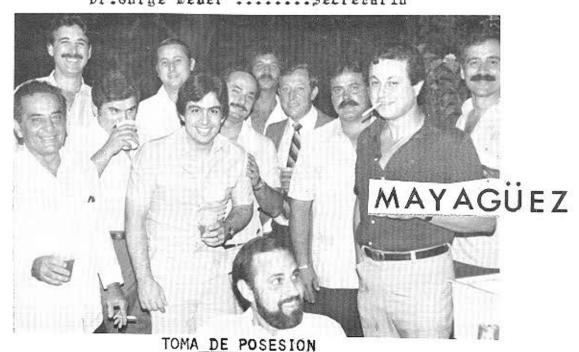

P.O. BOX 11032
CAPARRA HEIGHTS STATION
SAN JUAN, PUERTO RICO. 00922
TELEFONO (809) 781-9797

TELEX: 3450345 CODECOM

Comparten en el pasadia celebrado en la finca del fraterno Pachi Irizarry. De izq. a derecha Dr. Edson Copez, Pachi Irizarry, Pinto Mirnda Dr. Carlos Ramirez, Dr. Jost Lhanez

Fraternos Activos, Ex-alumnos, esposas y novias comparten juntos en el tremendo pasadia

DOS PASADOS PRESIDENTES DEC CAPITUCO EX-ACUMNOS DE MAYAGUEZ CONFRATERNIZAN JAIME CAMACHO Y TONY SAN MIGUEC