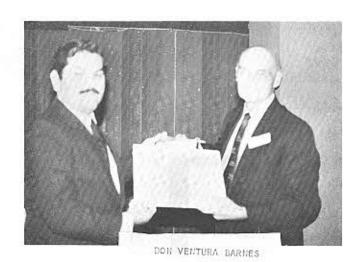

# FRATERNOS DISTINGUIDOS

"HONOR A QUIEN HONOR MERECE" DICE LA VIEJA FRASE. LA PHI ETA MU DICE: "HONOR A QUIEN MAS LO MERECE".

DON JOSE ARNALDO MEYNERS DON VENTURA BARNES ING. SALVADOR CARO LCDO. SALVADOR CASELLAS DR. ANTONIO J. COLORADO ING. ARTURO COSTA

#### HOMENAJE DE RECONOCIMIENTO

CASA DE LA FRATERNIDAD

JUEVES 23 DE AGOSTO DE 1984

RECEPCION

BANQUETE

Entrada

Presentación Fraternos Homenajeados

Don José Arnaldo Meyners (QEPD) Don Ventura Barnés Ing. Salvador V. Caro Lcdo. Salvador Casellas Dr. Antonio J. Colorado Ing. Arturo Costa Antonmattei Don Clemente Fernández Don Jaime Fonalledas Lcdo. Juan Enrique Géigel Don Manuel González Pató (QEPD) Lcdo. Víctor Gutiérrez Franqui (QEPD) Gen. Alberto Nido Dr. Luis Oms Dr. Rafael Picó Ing. Miguel Rivera Don Adalberto Rodríquez