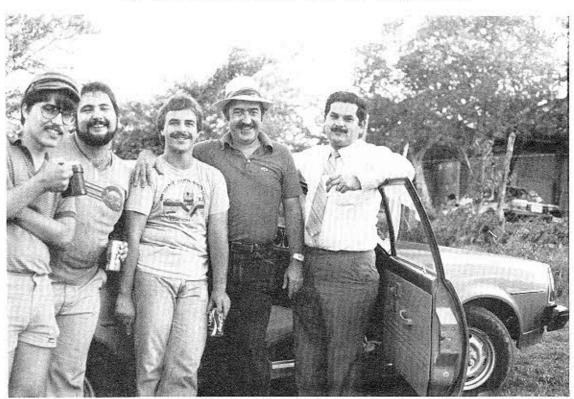

Fraternos Activos, Ex-alumnos, esposas y novias comparten juntos en el tremendo pasadia

DOS PASADOS PRESIDENTES DEC CAPITUCO EX-ACUMNOS DE MAYAGUEZ CONFRATERNIZAN JAIME CAMACHO Y TONY SAN MIGUEC