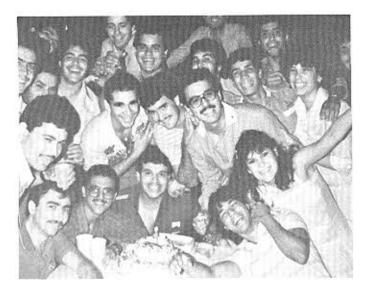

# CONVENCION 83

NHESTRO PASADO PRESIDENTE JAIME SANTIAGO HACE SU ENTRADA EN SU ATHENDO CHINO

Pasados presidentes consejo supremo

El Reverendo Padre Candelas recibiendo la orden Felix Ochoteco

Los Rayos Gamma tambien hicieron acto de prescencia