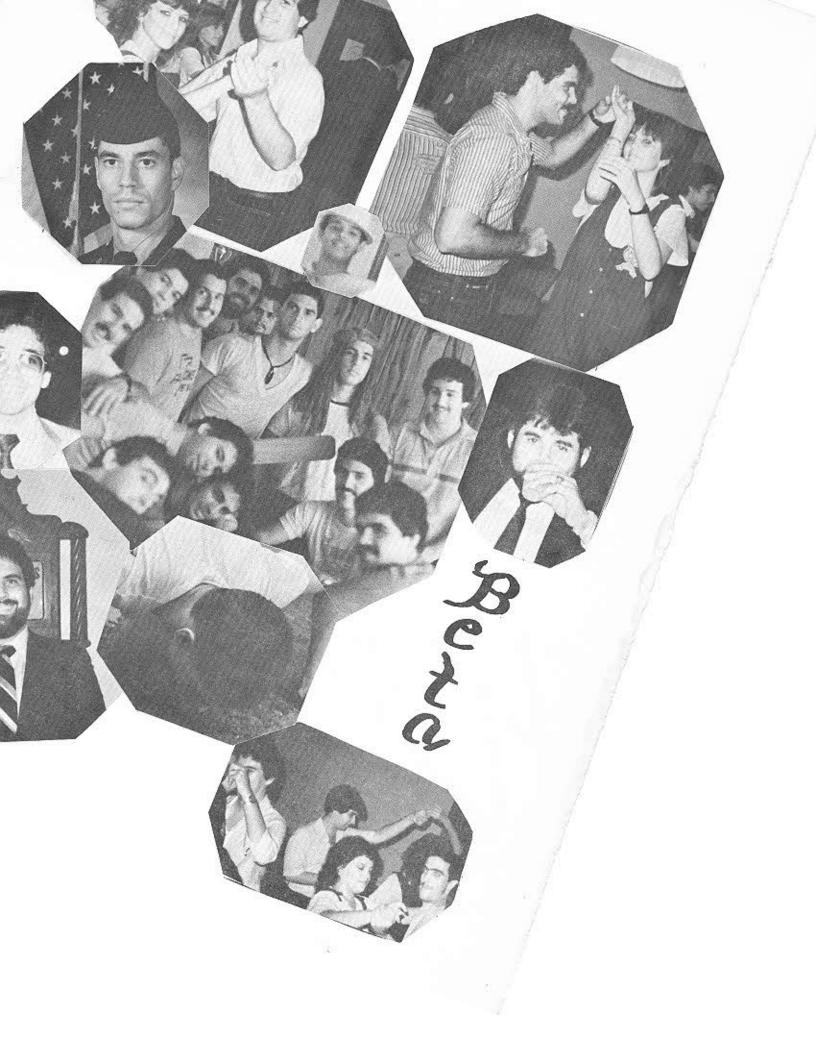

## CAPITULO BETA

AYER

CA994

MIGUEL BORRI

B. S. A.

ARROYO, P. R.

CANCILLER PHI ETA MU

#### Fraternitas Phi Eta Mu

CAPITULO BETA.

Fraires ad Honorem (IN FACULTATE)
D. Osvaldo Portata Doria.

#### FRATRES IN UNIVERSITATE

Canciller......Miguel Borri Laguá

Vice-Canciller......Juan Matos Fiscal....Joe Vidal
Secretario.....Bernardo Fiol Guardian......Frank González
Tesorero.....Jorge Vallecillo Vocal....Juan Orraea

#### DIRECTIVA SALIENTE

CANCILLER....WIGBERTO MALDONADO
VICE-CANCILLER...FRITZ RODRIGUEZ
SECRETARIO....EDGARDO FRONTERA
TESORERO....REYNALDO ROBLES

FISCAL

FRATERNO DEL ANO
CANCILLER ENTRANTE
CAPITULO...BETA