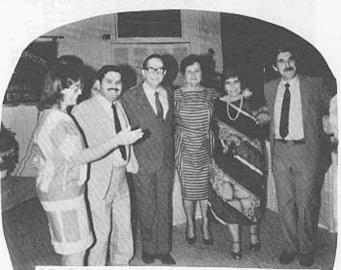

# CONVENCION 83

NHESTRO PASADO PRESIDENTE JAIME SANTIAGO HACE SU ENTRADA EN SU ATHENDO CHINO

Pasados presidentes consejo supremo

El Reverendo Padre Candelas recibiendo la orden Felix Ochoteco

Los Rayos Gamma tambien hicieron acto de prescencia