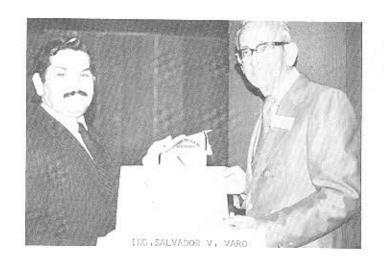

# FRATERNOS DISTINGUIDOS

"HONOR A QUIEN HONOR MERECE" DICE LA VIEJA FRASE. LA PHI ETA MU DICE: "HONOR A QUIEN MAS LO MERECE".

DON JOSE ARNALDO MEYNERS DON VENTURA BARNES ING. SALVADOR CARO LCDO. SALVADOR CASELLAS DR. ANTONIO J. COLORADO ING. ARTURO COSTA

#### HOMENAJE DE RECONOCIMIENTO

CASA DE LA FRATERNIDAD

JUEVES 23 DE AGOSTO DE 1984

RECEPCION

BANQUETE

Entrada

Presentación Fraternos Homenajeados

Don José Arnaldo Meyners (QEPD) Don Ventura Barnés Ing. Salvador V. Caro Lcdo. Salvador Casellas Dr. Antonio J. Colorado Ing. Arturo Costa Antonmattei Don Clemente Fernández Don Jaime Fonalledas Lcdo. Juan Enrique Géigel Don Manuel González Pató (QEPD) Lcdo. Víctor Gutiérrez Franqui (QEPD) Gen. Alberto Nido Dr. Luis Oms Dr. Rafael Picó Ing. Miguel Rivera Don Adalberto Rodríquez