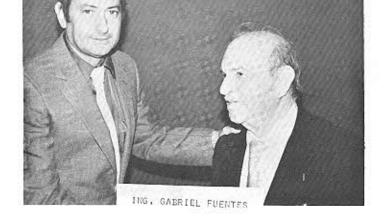

#### FRATERNOS DESTACADOS 1980

Los FRATERNOS
DESTACADOS van
siempre de
prisa y hacia arriba.

Dr. Salvador Alemañy
Don Jorge Bird
Dr. Máximo Cerame Vivas
Don Edmundo Disdier
Ing. Gabriel Fuentes
Dr. Lorenzo García Hernández
Don Emilio E. Huyke
Don José E. Linares
Don Gilbert Mamery
General Enrique Méndez Jr.
Hon. Juan Manuel Pérez
Dr. Guillermo Picó
Dr. David Rodríguez Pérez
Don Diego Suárez
Dr. Luis Torres Oliver