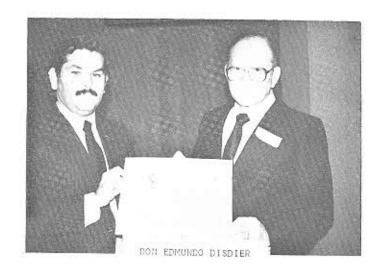

#### FRATERNOS DESTACADOS 1980

Los FRATERNOS
DESTACADOS van
siempre de
prisa y hacia arriba.

Dr. Salvador Alemañy
Don Jorge Bird
Dr. Máximo Cerame Vivas
Don Edmundo Disdier
Ing. Gabriel Fuentes
Dr. Lorenzo García Hernández
Don Emilio E. Huyke
Don José E. Linares
Don Gilbert Mamery
General Enrique Méndez Jr.
Hon. Juan Manuel Pérez
Dr. Guillermo Picó
Dr. David Rodríguez Pérez
Don Diego Suárez
Dr. Luis Torres Oliver

#### HOMENAJE DE RECONOCIMIENTO

CASA DE LA FRATERNIDAD

JUEVES 23 DE AGOSTO DE 1984

RECEPCION

BANQUETE

Entrada

Presentación Fraternos Homenajeados

Don José Arnaldo Meyners (QEPD) Don Ventura Barnés Ing. Salvador V. Caro Lcdo. Salvador Casellas Dr. Antonio J. Colorado Ing. Arturo Costa Antonmattei Don Clemente Fernández Don Jaime Fonalledas Lcdo. Juan Enrique Géigel Don Manuel González Pató (QEPD) Lcdo. Víctor Gutiérrez Franqui (QEPD) Gen. Alberto Nido Dr. Luis Oms Dr. Rafael Picó Ing. Miguel Rivera Don Adalberto Rodríquez