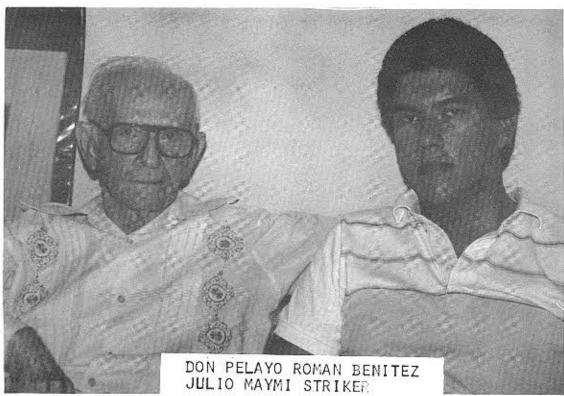

MENSAJE DEL HONORABLE FUNDADOR LCDO. PELAYO ROMAN BENITEZ

UNO DE LOS SEIS FUNDADORES DE LA FRATERNIDAD PHI ETA MU

Quiero que estas breves lineas ruflejen las inquietudes hondamente patrioticas que animaron a los inshridables companeros que hoy moran en el Espitul pañeros que hoy moran en el Espitul Eterno a fundar muestra amada Fraternidad.

Hog, en mi nombre y en el de todos
ellos quiero expresarles a natedes muestro
reconseimiento y gratitud por la grande
reconseimiento y gratitud por la grande
obra realizada por varias generaciones
obra realizada por varias generaciones
de fraternos a eseta de glandes racri
de fraternos a eseta de glandes racri
ficios proonales.
Por último, le ruego a muestra frater
Por último, le ruego a muestra frater
nidad que ayude a rabrar a muestra
patria de los puligros que le acechan
patria de los puligros que le acechan
patria de los puligros que le acechan
Pelayoramas Denets