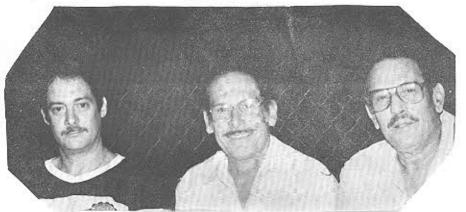

# CONVENCION 83

NHESTRO PASADO PRESIDENTE JAIME SANTIAGO HACE SU ENTRADA EN SU ATHENDO CHINO

Pasados presidentes consejo supremo

El Reverendo Padre Candelas recibiendo la orden Felix Ochoteco

Los Rayos Gamma tambien hicieron acto de prescencia