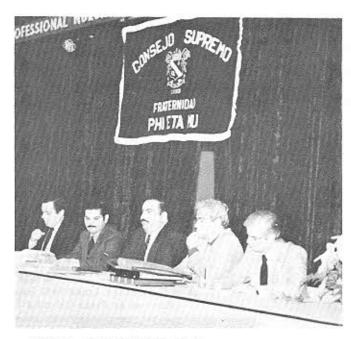

# CONSEJO SUPREMO

TOMA DE POSESION Y JURAMENTO

DR. CARLOS JUSTINIANO -- PRESIDENTE

SR. JAIME MONTILLA -- SECRETARIO

DR. ORLANDO LUGO

LIC. JOSE RALAT -- FISCAL

SR. SWEENY IRIZARRY -- VOCAL

ING. RAUL CANDELARIO -- VICE- PRESIDENTE