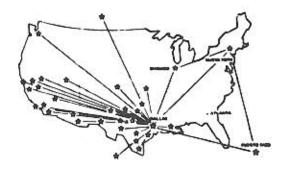

# American Airlines más cerca del ceste.

Nadie pone el lejano oeste tan cerca de ti. Llegamos más hacia el oeste de Estados Unidos en un vuelo directo... En un sólo brinco desde San Juan a Dallas; y sin tener que cambiar de terminal, seguir a todas estas ciudades de American:

ALBUQUERQUE AMARILLO ANCHORAGE AUSTIN BURBANK CORPUS CHRISTI DENVER DESMOINES

EL PASO
HOUSTON
KANSAS CITY
LAS YEGAS
LOS ANGELES
LUBBOCK
MEXICO CITY
MINNEAPOLIS
NEW ORLEANS

OAKLAND
OKLAHOMA CITY
ONTARIO
PHOENIX
PORT LAND
RENO
SACRAMENTO
SALT LAKE CITY
SAN ANTONIO

SAN DIEGO SAN FRANCISCO SAN JOSE SANTA BARBARA SEATTLE TUCSON TULSA WICHITA

Consulta a tu Agente de Viajes. En American tenemos lo que tú buscas.

Los gusanos de la Iniciación de Verano 1983, deciden refrescarse en la Fuente de la Plaza de las Delicias