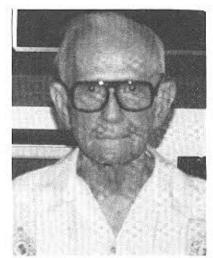

#### RESUME

ESTOS DATOS QUE A CONTINUACION PUBLICAMOS SON EL PRODUCTO DE UNA CONVERSACION CON NUESTRO AMIGO Y FRATERNO PADRE RAFAEL CANDELAS

RAFA, NACIO EN AIBONITO, EL 5 DE MARZO DE 1930, EN UN HOGAR CRIS-TIANO QUE FORMO DON LUIS CANDELAS Y DOÑA FELICITAS MORALES.ES EL OCTAVO DE ONCE HERMANOS Y NOS CUENTA QUE DESDE LOS DIEZ AÑOS QUERIA SER MONAGUILLO EN SU PARROQUIA. DE NIÑO FUE SU GRAN ILU-SION.ESTOS FUERON LOS PRIMEROS INDICIOS DE UNA VOCACION QUE CO-MENZABA A FLORECER.

ADMITIDO AL SACERDOCIO FUE ORDENADO EL DIA 14 DE JUNIO DE 1959.HACE APENAS TRES MESES QUE UN GRUPO DE FRATERNOS NOS UNIMOS À
RAFA, PARA CELEBRAR EN LA IGLESIA STELLA MARIS DEL CONDADO, SUS
BODAS DE PLATA SACERDOTALES. VEINTICINCO AÑOS AL SERVICIO DE SU
PUEBLO LLEVANDO UN MENSAJE DE PAZ Y AMOR A CUANTOS LO CONOCEN.
VEINTICINCO AÑOS QUE NOS HA DEDICADO À NOSOTROS EN LA FRATERNIDAD CON UN INTERES SIEMPRE VIVO Y DEDICADO. PORQUE RAFA VIVE LA
FRATERNIDAD.