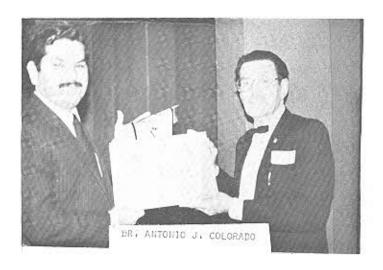

# FRATERNOS DISTINGUIDOS

"HONOR A QUIEN HONOR MERECE" DICE LA VIEJA FRASE. LA PHI ETA MU DICE: "HONOR A QUIEN MAS LO MERECE".

DON JOSE ARNALDO MEYNERS DON VENTURA BARNES ING. SALVADOR CARO LCDO. SALVADOR CASELLAS DR. ANTONIO J. COLORADO ING. ARTURO COSTA

#### HOMENAJE DE RECONOCIMIENTO

CASA DE LA FRATERNIDAD

JUEVES 23 DE AGOSTO DE 1984

RECEPCION

BANQUETE

Entrada

Presentación Fraternos Homenajeados

Don José Arnaldo Meyners (QEPD) Don Ventura Barnés Ing. Salvador V. Caro Lcdo. Salvador Casellas Dr. Antonio J. Colorado Ing. Arturo Costa Antonmattei Don Clemente Fernández Don Jaime Fonalledas Lcdo. Juan Enrique Géigel Don Manuel González Pató (QEPD) Lcdo. Víctor Gutiérrez Franqui (QEPD) Gen. Alberto Nido Dr. Luis Oms Dr. Rafael Picó Ing. Miguel Rivera Don Adalberto Rodríquez