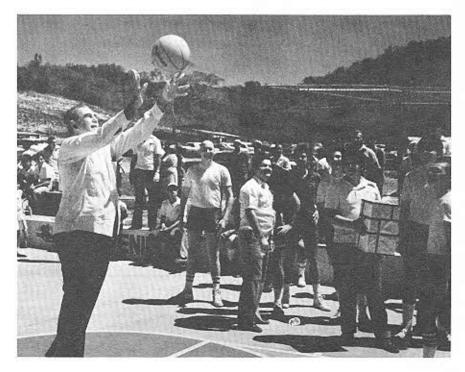

# CONVENCION 83

NHESTRO PASADO PRESIDENTE JAIME SANTIAGO HACE SU ENTRADA EN SU ATHENDO CHINO

Pasados presidentes consejo supremo

El Reverendo Padre Candelas recibiendo la orden Felix Ochoteco

Los Rayos Gamma tambien hicieron acto de prescencia