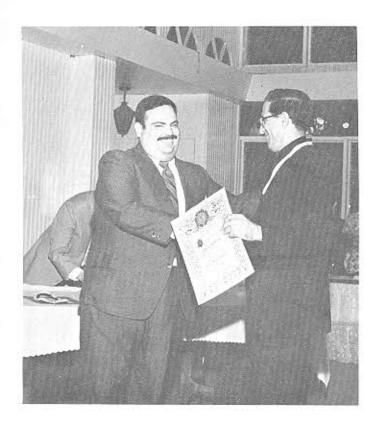

# CONVENCION 83

NHESTRO PASADO PRESIDENTE JAIME SANTIAGO HACE SU ENTRADA EN SU ATHENDO CHINO

Pasados presidentes consejo supremo

El Reverendo Padre Candelas recibiendo la orden Felix Ochoteco

Los Rayos Gamma tambien hicieron acto de prescencia