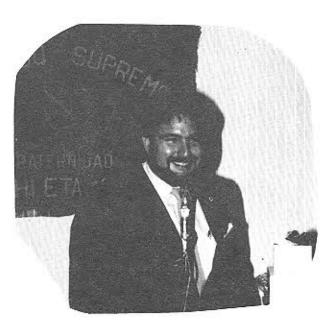

ESTOS DATOS CRONOLOGICOS SON TESTIGOS DE 25 AÑOS DE VIDA SA-CERDOTAL Y RAFA,NOS DICE QUE SE SIENTE REALIZADO EN SU VIDA SACERDOTAL Y AFORTUNADO POR SER PARTE DE LA PHI ETA MU Y ASI LO MANIFESTO EL DIA 16 DE JULIO PASADO EN CUPEY CUANDO NUESTRA PRATERNIDAD LE OPRECIO UN BANQUETE HOMENAJE PARA CELEBRARLE SUS BODAS DE PLATA SACERDOTALES.

# CONVENCION 83

NHESTRO PASADO PRESIDENTE JAIME SANTIAGO HACE SU ENTRADA EN SU ATHENDO CHINO

Pasados presidentes consejo supremo

El Reverendo Padre Candelas recibiendo la orden Felix Ochoteco

Los Rayos Gamma tambien hicieron acto de prescencia