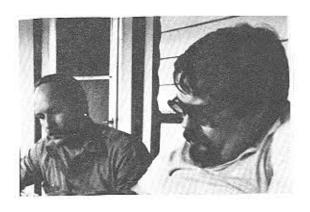

#### RESUME

ESTOS DATOS QUE A CONTINUACION PUBLICAMOS SON EL PRODUCTO DE UNA CONVERSACION CON NUESTRO AMIGO Y FRATERNO PADRE RAFAEL CANDELAS

RAFA, NACIO EN AIBONITO, EL 5 DE MARZO DE 1930, EN UN HOGAR CRIS-TIANO QUE FORMO DON LUIS CANDELAS Y DOÑA FELICITAS MORALES.ES EL OCTAVO DE ONCE HERMANOS Y NOS CUENTA QUE DESDE LOS DIEZ AÑOS QUERIA SER MONAGUILLO EN SU PARROQUIA. DE NIÑO FUE SU GRAN ILU-SION.ESTOS FUERON LOS PRIMEROS INDICIOS DE UNA VOCACION QUE CO-MENZABA A FLORECER.

ADMITIDO AL SACERDOCIO FUE ORDENADO EL DIA 14 DE JUNIO DE 1959.HACE APENAS TRES MESES QUE UN GRUPO DE FRATERNOS NOS UNIMOS À
RAFA, PARA CELEBRAR EN LA IGLESIA STELLA MARIS DEL CONDADO, SUS
BODAS DE PLATA SACERDOTALES. VEINTICINCO AÑOS AL SERVICIO DE SU
PUEBLO LLEVANDO UN MENSAJE DE PAZ Y AMOR A CUANTOS LO CONOCEN.
VEINTICINCO AÑOS QUE NOS HA DEDICADO À NOSOTROS EN LA FRATERNIDAD CON UN INTERES SIEMPRE VIVO Y DEDICADO. PORQUE RAFA VIVE LA
FRATERNIDAD.