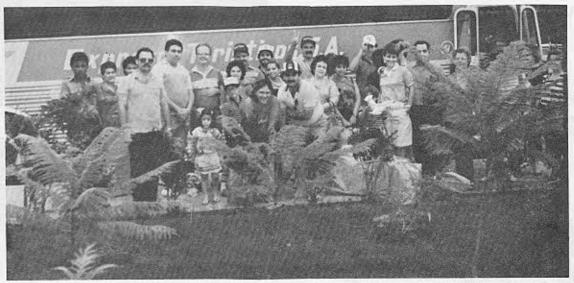

REPRESENTACION CAP. YAUCO PASADIA PRE-CONVENCION EN MATA LA GATA

XAVIER & EMILIR RUBEN & RUSTY PAPO & LISETTE TONO MARIN

FELIPE GARCIA R. R. R. R. R. Sie 3 <u>~@@@@@@@@@</u> 

Nuestro Presidente del Consejo Supremo, Fraterno Carlitos Justiniano, Doña Tula y un grupo de fraternos toman parte en la inaguración de la cancha