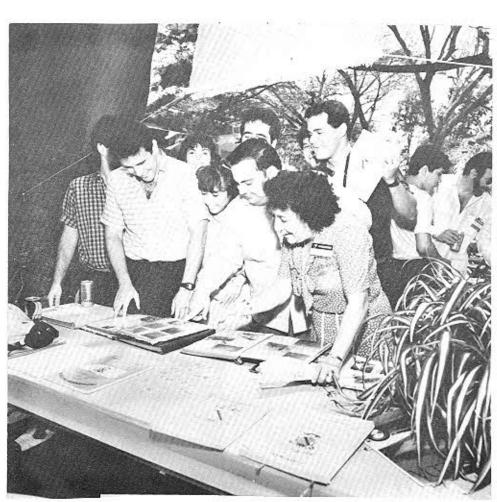

### CAPITULO

REUNION DEL CAPITULO DE YAUCO EN LA RESIDENCIA DE NUESTRO FRATERNO Y PRESIDENTE DEL CAPITULO PAPO TORRES.

EQUIPO GANADOR DE SOFTBALI SOFTBALL PHIETAOLIMPIADAS 84

REUNION RES, PAPO TORRES

NAN ARBONA
PAPO TORRES
POLLA FRONTERA
WILLY VAZQUEZ
R. FRONTERA
A. ACOSTA
R. IRIZARRY
HECTOR MOLINI
XAVIER TORRES

REPRESENTACION CAP. YAUCO PASADIA PRE-CONVENCION EN MATA LA GATA

XAVIER & EMILIR RUBEN & RUSTY PAPO & LISETTE TONO MARIN

FELIPE GARCIA R. R. R. R. R. Sie 3 <u>~@@@@@@@@@</u> 

Nuestro Presidente del Consejo Supremo, Fraterno Carlitos Justiniano, Doña Tula y un grupo de fraternos toman parte en la inaguración de la cancha