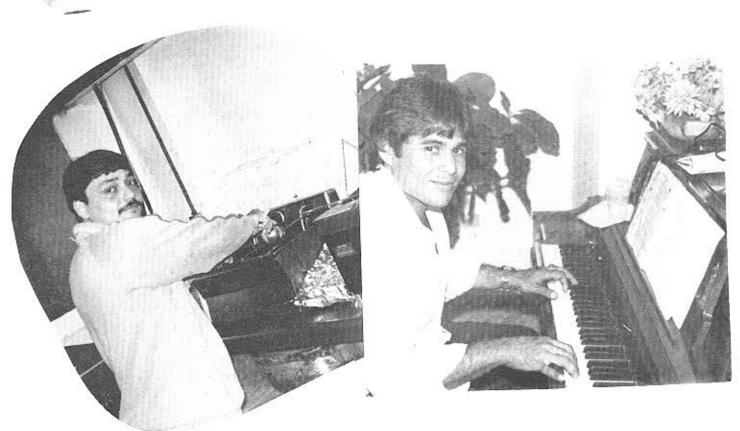

# CONVENCION 83

NHESTRO PASADO PRESIDENTE JAIME SANTIAGO HACE SU ENTRADA EN SU ATHENDO CHINO

Pasados presidentes consejo supremo

El Reverendo Padre Candelas recibiendo la orden Felix Ochoteco

Los Rayos Gamma tambien hicieron acto de prescencia