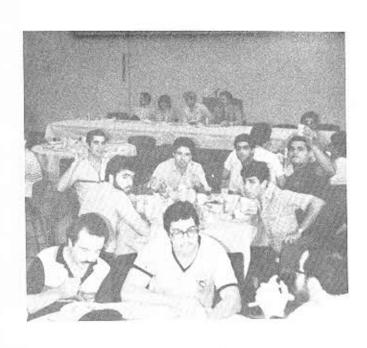

# CONVENCION 83

NHESTRO PASADO PRESIDENTE JAIME SANTIAGO HACE SU ENTRADA EN SU ATHENDO CHINO

Pasados presidentes consejo supremo

El Reverendo Padre Candelas recibiendo la orden Felix Ochoteco

Los Rayos Gamma tambien hicieron acto de prescencia