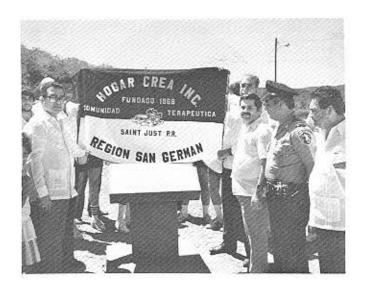

El Fraterno Buenaventura Quiñonez mediante su magnífica gestión y mediante los donativos de fraternos logró dotar al Hogar Crea de Guánica de una cancha de baloncesto.

Madelaine Menchaca

Zaida Pericas

Sarah N. Irizarry