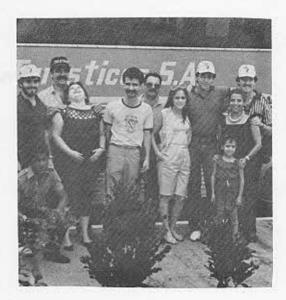

REPRESENTACION CAP. YAUCO PASADIA PRE-CONVENCION EN MATA LA GATA

XAVIER & EMILIR RUBEN & RUSTY PAPO & LISETTE TONO MARIN

FELIPE GARCIA R. R. R. R. R. Sie 3 <u>~@@@@@@@@@</u> 

Nuestro Presidente del Consejo Supremo, Fraterno Carlitos Justiniano, Doña Tula y un grupo de fraternos toman parte en la inaguración de la cancha