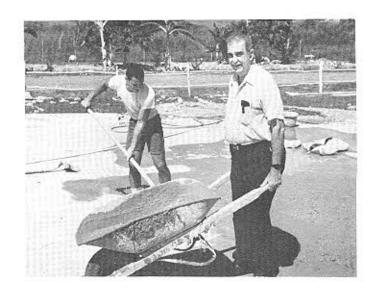

El Fraterno Buenaventura Quiñonez mediante su magnífica gestión y mediante los donativos de fraternos logró dotar al Hogar Crea de Guánica de una cancha de baloncesto.

Madelaine Menchaca

Zaida Pericas

Sarah N. Irizarry