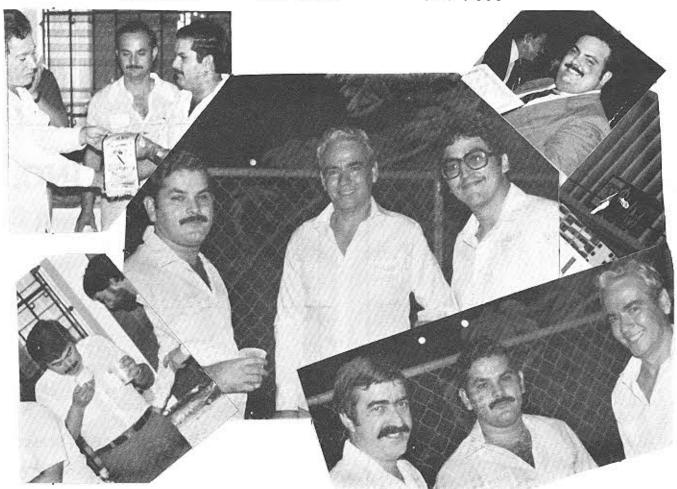

# CONVENCION 83

NHESTRO PASADO PRESIDENTE JAIME SANTIAGO HACE SU ENTRADA EN SU ATHENDO CHINO

Pasados presidentes consejo supremo

El Reverendo Padre Candelas recibiendo la orden Felix Ochoteco

Los Rayos Gamma tambien hicieron acto de prescencia

#### CELCO

Vehicle Leasing, Inc.

Carretera No. 2, Km. 6.8 Villa Caparra 782-1717 Administración/Renta Diaria 792-9292 Departamento de Arrendamiento

Frat. Manuel Quiles recibe Orden FELIX OCHOTECO.

Frat. Buenaventura Quiñones Gomez Recibe la Orden FELIX OCHOTECO.

FRAT. Miguel Lugo recibe Orden FELIX OCHOTECO de manos de Jaime Santiago Canet.

RECONOCIMIENTO AL PRESIDENTE SALIENTE JAIME SANTIAGO POR EL CAPITULO KAPPA, RIGOBERTO VILLABRILLA, CANCILLER

Cimientos fuertes y pilares firmes dan soporte a una construcción sólida.
Por esto también ayudamos a fortalecer el talento puertorriqueño.
Para levantar los pilares que sostendrán al Puerto Rico del mañana.