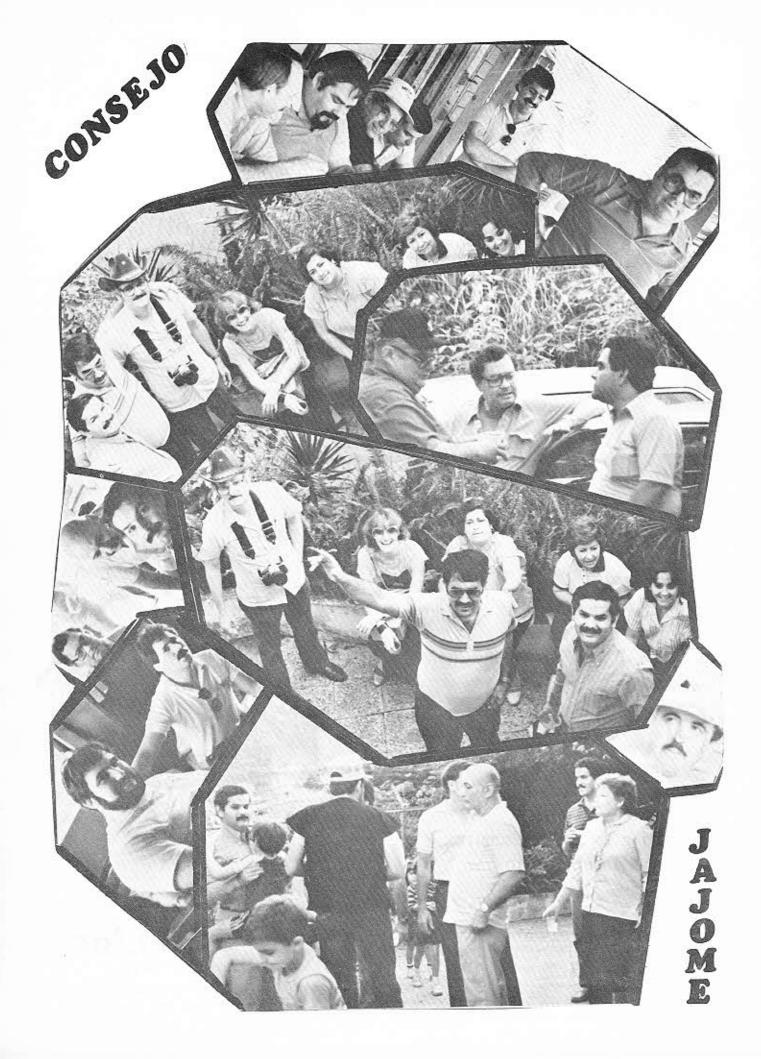

tal parece que fue ayer que tomamos las riendas de la Fraternidad para dirigirla por un año. Sin embargo, aunque parezca corto el tiempo, se han llevado a caho muchas y variadas actividades. Durante el pasado año hemos disfrutado muchos momentos de extraordinaria alegría. Sera dificil olvidar la actividad de toma de Posesión que preparo el Capitulo Ex-Alumnos de Mayaguez, el 60mo. aniversario dedicado a los Ex-Presidentes del Consejo Supremo en la Casa Club cupey, la actividad de presentación de Debutantes, también en la Casa Club, el Homenaje a los FRATERNOS DISTINGUIDOS y de antemano sabemos que esta Convencion tiene que resultar fantastica.

Sera imposible olvidar banbas y banbas ocasiones que hemos compartido en actividades individuales en los Capibulos Activos y Ex-Alumnos. Cas abenciones que hemos recibido junto a Sariba no sabriamos como poder reciprocarlas. Como sahemos que fueron sinceras y con carino el mejor tributo a ellas es guardar esos recuerdos en nuestros corazones.