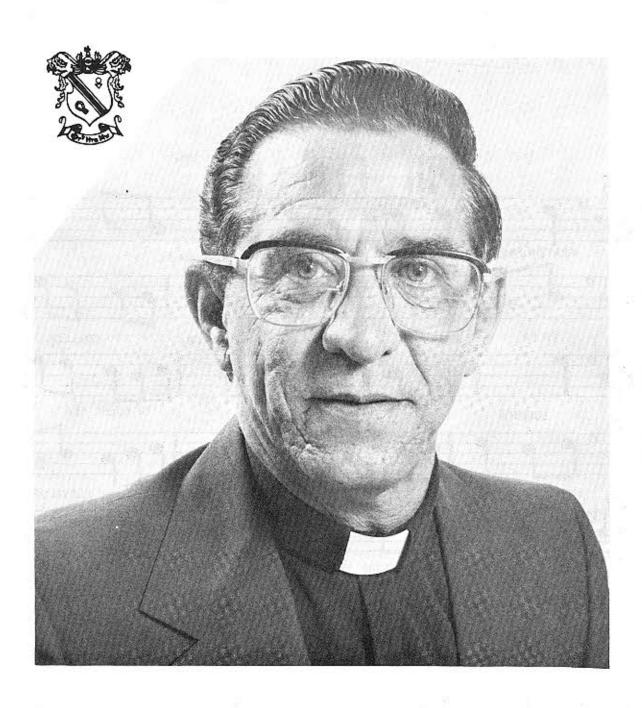

# DEDICATORIA 61 ro Convencion Anual

PADRE RAFAEL CANDELAS MORALES

#### RESUME

ESTOS DATOS QUE A CONTINUACION PUBLICAMOS SON EL PRODUCTO DE UNA CONVERSACION CON NUESTRO AMIGO Y FRATERNO PADRE RAFAEL CANDELAS

RAFA, NACIO EN AIBONITO, EL 5 DE MARZO DE 1930, EN UN HOGAR CRIS-TIANO QUE FORMO DON LUIS CANDELAS Y DOÑA FELICITAS MORALES.ES EL OCTAVO DE ONCE HERMANOS Y NOS CUENTA QUE DESDE LOS DIEZ AÑOS QUERIA SER MONAGUILLO EN SU PARROQUIA. DE NIÑO FUE SU GRAN ILU-SION.ESTOS FUERON LOS PRIMEROS INDICIOS DE UNA VOCACION QUE CO-MENZABA A FLORECER.